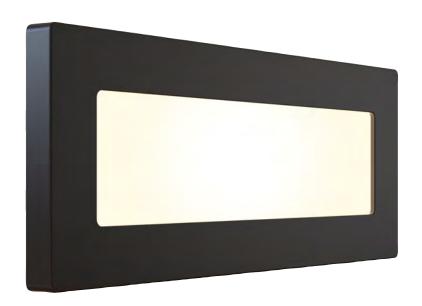

Code Lamp Description **AMATBLED** LED 2W - Cool White/Warm White

- Universal polycarbonate LED bricklight
- Unique adjustable feet allows for installation into multiple brick apertures
- Polycarbonate contruction ideal for coastal applications
- Push fit loop-in loop-out terminals for ease of installation
- Pre-wired with 600mm of rubber insulated cable
- Supplied c/w installation housing for additional protection and ease of installation
- CCT selectable between 3000K and 4000K
- Non-dimmable