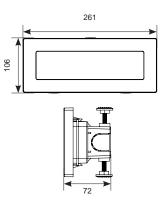

Code Lamp Description **AMATBLED** LED 2W - Cool White/Warm White

- Universal polycarbonate LED bricklight
- Unique adjustable feet allows for installation into multiple brick apertures
- Polycarbonate contruction ideal for coastal applications
- Push fit loop-in loop-out terminals for ease of installation
- Pre-wired with 600mm of rubber insulated cable
- Supplied c/w installation housing for additional protection and ease of installation
- CCT selectable between 3000K and 4000K
- Non-dimmable