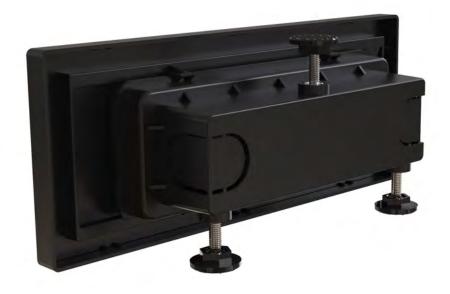

Code Lamp Description **AMATBLED** LED 2W - Cool White/Warm White

- Universal polycarbonate LED bricklight
- Unique adjustable feet allows for installation into multiple brick apertures
- Polycarbonate contruction ideal for coastal applications
- Push fit loop-in loop-out terminals for ease of installation
- Pre-wired with 600mm of rubber insulated cable
- Supplied c/w installation housing for additional protection and ease of installation
- CCT selectable between 3000K and 4000K
- Non-dimmable